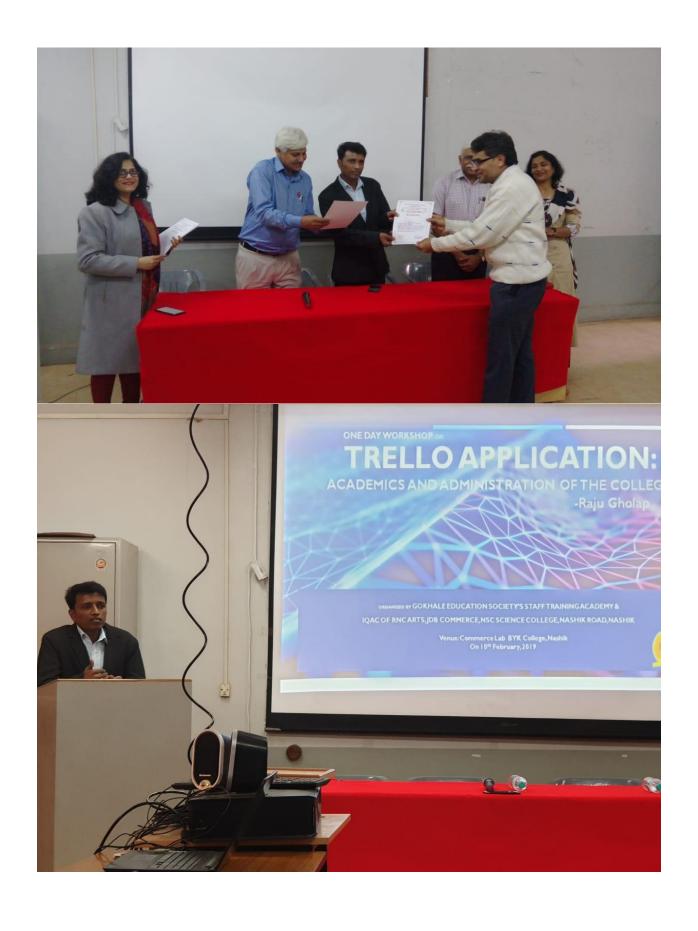

Dear Sir,

It was indeed a matter of great pleasure to listen to your lecture on 'Trello and its Application' at IQAC Cluster workshop, arranged at Mumbai on 7th October 2018.

For the benefit of the IQAC Coordinator and NAAC Coordinator's of colleges in Nashik, we propose to have a workshop on 10th Feb. 2019.

We therefore request you to give your kind consent to be the resource person. Thanking you,

NASIK ROAL

Yours faithfully,

Dr. Dhanesh Kalal Principal

## STAFF TRAINING ACADEMY

Prin. T. A. Kulkarni Vidyanagar, Nashik - 422 005

# Certificate

This is to certify that

Shri./Smt. Dr. R. A. Patil

attended the "Training Programme" Organised by Dr. MSG Foundation, Mumbai, in collaboration with Gokhale Education Society, Nashik, on Trello Application: Academics and Administration of the college - by shri. Raju Gholap. This Certificate is issued in appreciation of his/her active participation in the programme.