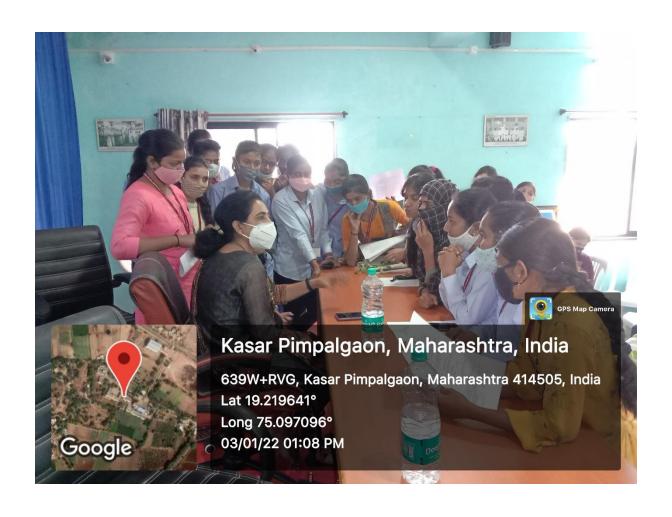

े वैद्यकीय अधिकारी डॉ. एस. बी. खुराणा यांच्या हस्ते करण्यात आले.

डॉ. संदीप कांबळे यांनी वैद्यकीय सम्पदेशन केले. डॉ. खुराणा यांनी उत्तम आरोग्यासाठी दैनंदिन जीवनात



संतुलित आहार व व्यायामाची गरज याविषयी मोलाची माहिती दिली. या किशोरवयीन मुलींसाठी संतुलित आहार आणि रोजचा व्यायाम खुप महत्त्वाचा असल्याचे सांगितले.

उद्घाटनानंतर डॉक्टर व वैद्यकीय प्रयोगशाळा तंत्रज्ञ प्रिती शेटे. रविंद्र भोईटे, तुषार कोलगे, आदेश पवार यांनी मुलीच्या आरोग्याची संपूर्ण तपासणी केली. या शिबिरात प्रत्येक

मुलीच्या थायरॉईड आणि एचबी-इलेक्ट्रोफोरेसीस चाचण्या करण्यात आल्या. कार्यक्रमाचे आयोजन प्रा. डॉ. निर्मला काकडे, प्रा. डॉ. साधना म्हस्के, प्रा. अनिता पाटोळे यांनी केले. कार्यक्रमासाठी प्रा. रुपाली टेमकर, प्रा. योगिता इंगळे, प्रा. दिपाली कचरे, प्रा. धनेश्वरी म्हस्के, प्रा. शितल बावस्कर. रेणुका औटी यांनी सहकार्य केले.



















Recording of the Online Health Awareness Lecture during Covid -19

| OCIOLO I DE CAROLO DE LOS ESTADOS ESTA |          | GOLDEN TOUCH O  FAGE NO.  DATE: / 120  GOLDEN TOUCH O  GOLDEN TOUCH O  FAGE NO.  FAGE NO.  DATE: / 120 |
|-----------------------------------------------------------------------------------------------------------------------------------------------------------------------------------------------------------------------------------------------------------------------------------------------------------------------------------------------------------------------------------------------------------------------------------------------------------------------------------------------------------------------------------------------------------------------------