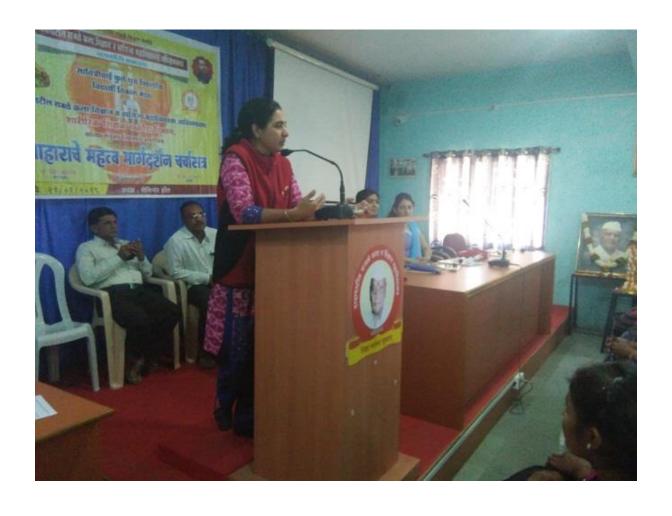

#### Activities of the committee:

The Health Committee organized 'The Health Check-up Camp' for academic year 2017-18 in the presence of Dr. Mangesh Vinayakrao Hadake, Shevgaon and Dr. Suvarna Bhapkar, Pathardi. They examined the health of 140 boys and 175 girl students. They cleared the doubts of the students. The students who had any problem were guided for further treatment. The students were made aware of the various health problems, precautions and measures to prevent them.