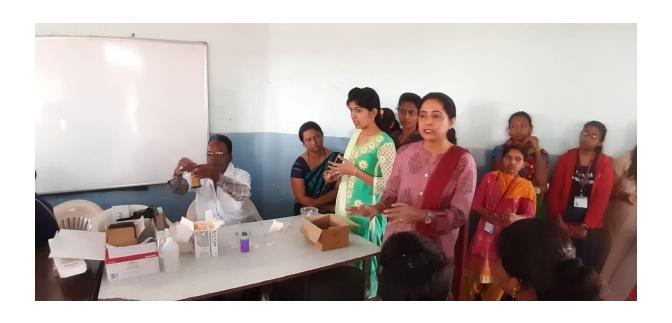

#### Activities of the committee:

The Health Committee organized 'The Health Check-up Camp' for academic year 2017-18 in the presence of Dr. Mangesh Vinayakrao Hadake, Shevgaon and Dr. Suvarna Bhapkar, Pathardi. They examined the health of 140 boys and 175 girl students. They cleared the doubts of the students. The students who had any problem were guided for further treatment. The students were made aware of the various health problems, precautions and measures to prevent them.

This programme was organized under the guidance of Principal Dr. R. J. Temkar, Dr. M. S. Tamboli and Prof. R. T. Gholap, Prof. Mohini Kute, Prof. Devidas Gaikwad, Dr. Vilas Bansode, Prof. Macchindra Kate, Prof. Smita