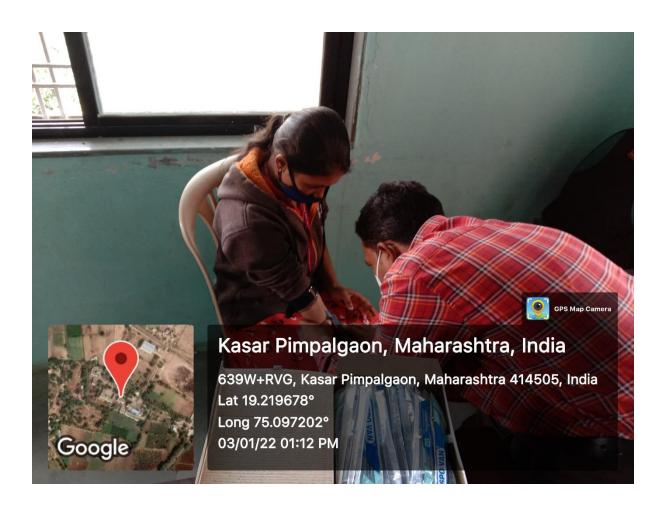

ाचे वैद्यकीय अधिकारी डॉ. एस. बी. खुराणा यांच्या हस्ते करण्यात आले.

डॉ. संदीप कांबळे यांनी वैद्यकीय सम्पदेशन केले. डॉ. खुराणा यांनी उत्तम आरोग्यासाठी दैनंदिन जीवनात



संतुलित आहार व व्यायामाची गरज याविषयी मोलाची माहिती दिली. या किशोरवयीन मुलींसाठी संतुलित आहार आणि रोजचा व्यायाम खुप महत्त्वाचा असल्याचे सांगितले.

उद्घाटनानंतर डॉक्टर व वैद्यकीय प्रयोगशाळा तंत्रज्ञ प्रिती शेटे. रविंद्र भोईटे, तुषार कोलगे, आदेश पवार यांनी मुलीच्या आरोग्याची संपूर्ण तपासणी केली. या शिबिरात प्रत्येक

मुलीच्या थायरॉईड आणि एचबी-इलेक्ट्रोफोरेसीस चाचण्या करण्यात आल्या. कार्यक्रमाचे आयोजन प्रा. डॉ. निर्मला काकडे, प्रा. डॉ. साधना म्हस्के, प्रा. अनिता पाटोळे यांनी केले. कार्यक्रमासाठी प्रा. रुपाली टेमकर, प्रा. योगिता इंगळे, प्रा. दिपाली कचरे, प्रा. धनेश्वरी म्हस्के, प्रा. शितल बावस्कर. रेणुका औटी यांनी सहकार्य केले.



















Recording of the Online Health Awareness Lecture during Covid -19

| OCIOLO I DE CAROLO DE LOS ESTADOS ESTA |          | GOLDEN TOUCH O  FAGE NO.  DATE: / 120  GOLDEN TOUCH O  GOLDEN TOUCH O  FAGE NO.  FAGE NO.  DATE: / 120 |
|---------------------------------------------------------------------------------------------------------------------------------------------------------------------------------------------------------------------------------------------------------------------------------------------------------------------------------------------------------------------------------------------------------------------------------------------------------------------------------------------------------------------------------------------------------------------------