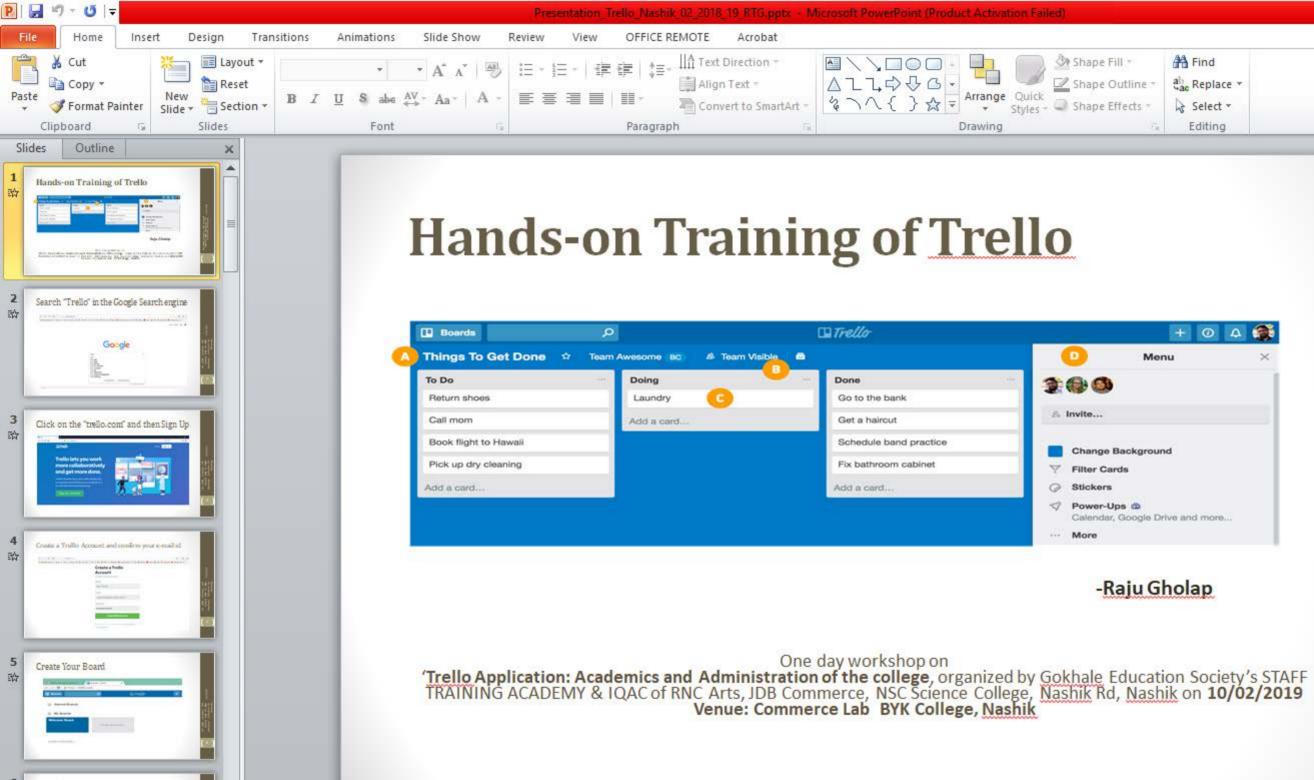

#### 2. Maintain flow

IQAC has to use different tools to keep records and track of everything. In traditional method higher education institutions uses a paper planner i.e. academic calendar as a tool for road-mapping (future plans) and issues notices every now and then to inform the staff members about all the activities. Moreover, the IQAC of the institutes has to conduct several meetings of the stakeholders to prepare institutional future plans and documentary evidences to be furnished before the Peer Team during the process of accreditation/reaccreditation of the NAAC. Conducting meetings is a time-consuming activity and the staff members' feds up with the repetitive meetings as most of the time they are unfruitful. In addition, the academic and administrative work gets heavier because of the academic growth of the college. Therefore, it becomes more difficult for the IQAC to monitor, coordinate and circulate information to all the members of the staff. We can overcome all these difficulties with the use of KANBAN method. There are various apps for KANBAN in Web, Android, iOS, Windows and Mac platform. One of them is "Trello".

Trellois a visual-based project management tool that applies Japanese productivity methodology KANBAN. It is a way of organizing information and tasks. Whether you are at work, at home, or anywhere in between, all the stakeholders can collaborate and organize their tasks and activities. The IQAC of DadapatilRajale Arts and Science College has been using this web-based platform since the academic year 2015-16. Presently there are three major boards. The first one is i)Internal Quality Assurance System (hereafter IQAS) and the second is ii) College Committees 2017-18 and iii) College Committees 2018-19. The board "IQAS" has seven lists namely IQAC Discussion and Decision, Decision Implementation Plan I and Plan II, Information Board, AQAR, Research and Publication and Unaided Courses. Each list contains various cards with their owners, members, descriptions, checklists, due date and attachments etc. The board is purely dedicated to the data needed for third cycle of the NAAC. The second and third board entitled as College Committees 2017-18 and College Committees 2018-19 respectively consists of various academic committees divided into seven lists and grouped according to activities. These committees are constituted to organize academic, co-curricular and extra-curricular activities during the Academic Year 2017-2018 and 2018-19. The IQAC administers the day to day functioning of these committees through the board. The IQAC coordinator overviews the Trello Boards from time to time and updates the individual cards with