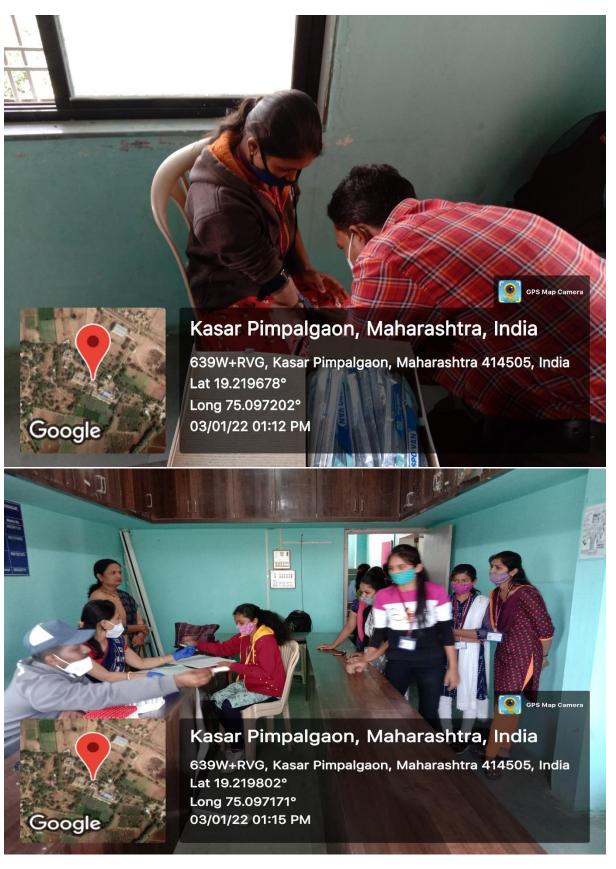

#### Activities of the committee:

The Health Committee organized 'The Health Check-up Camp' for academic year 2017-18 in the presence of Dr. Mangesh Vinayakrao Hadake, Shevgaon and Dr. Suvarna Bhapkar, Pathardi. They examined the health of 140 boys and 175 girl students. They cleared the doubts of the students. The students who had any problem were guided for further treatment. The students were made aware of the various health problems, precautions and measures to prevent them.

This programme was organized under the guidance of Principal Dr. R. J. Temkar, Dr. M. S. Tamboli and Prof. R. T. Gholap, Prof. Mohini Kute, Prof. Devidas Gaikwad, Dr. Vilas Bansode, Prof. Macchindra Kate, Prof. Smita