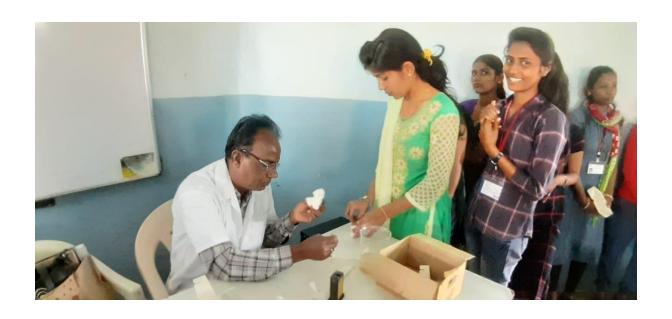

#### Activities of the committee:

The Health Committee organized 'The Health Check-up Camp' for academic year 2017-18 in the presence of Dr. Mangesh Vinayakrao Hadake, Shevgaon and Dr. Suvarna Bhapkar, Pathardi. They examined the health of 140 boys and 175 girl students. They cleared the doubts of the students. The students who had any problem were guided for further treatment. The students were made aware of the various health problems, precautions and measures to prevent them.

This programme was organized under the guidance of Principal Dr. R. J. Temkar, Dr. M. S. Tamboli and Prof. R. T. Gholap, Prof. Mohini Kute, Prof. Devidas Gaikwad, Dr. Vilas Bansode, Prof. Macchindra Kate, Prof. Smita