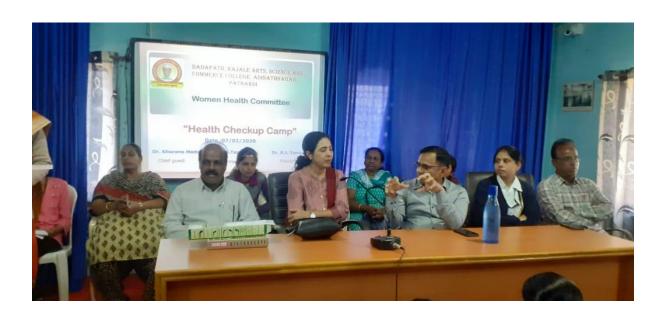

#### **SELF STUDY REPORT**

For 3<sup>rd</sup> Cycle of Accreditation (2017-2018 to 2021-2022)

**Criterion 7 - Institutional Values and Best Practices** 

\*Metric Number- 7.2

7.2: Best Practice NO. 2

Health Check-up of the Female Students and Dietary Guidance

#### 7.2 Best Practice No. 2