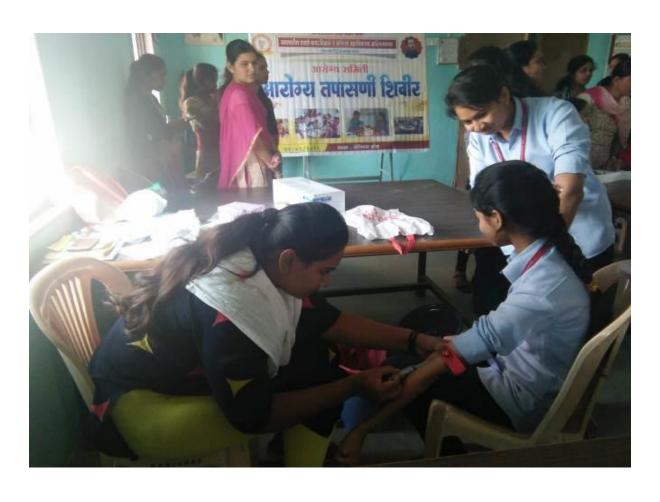

#### Activities of the committee:

The Health Committee organized 'The Health Check-up Camp' for academic year 2017-18 in the presence of Dr. Mangesh Vinayakrao Hadake, Shevgaon and Dr. Suvarna Bhapkar, Pathardi. They examined the health of 140 boys and 175 girl students. They cleared the doubts of the students. The students who had any problem were guided for further treatment. The students were made aware of the various health problems, precautions and measures to prevent them.

This programme was organized under the guidance of Principal Dr. R. J. Temkar, Dr. M. S. Tamboli and Prof. R. T. Gholap, Prof. Mohini Kute, Prof. Devidas Gaikwad, Dr. Vilas Bansode, Prof. Macchindra Kate, Prof. Smita

Prepared by IQAC, Dadapatil Rajale Arts & Science College, Adinathnagar, Tal. Pathardi, Dist. Ahmednagar

Walke, Dr. Sadhana Mhaske and

Prof. Anita Patole participated in the organization of this programme. \*Supporting Document: Photos, Dr. N. R. Kakade Chairperson of the committee Principal Prepared by IQAC, Dadapatil Rajale Arts & Science College, Adinathnagar, Tal. Pathardi, Dist. Ahmednagar