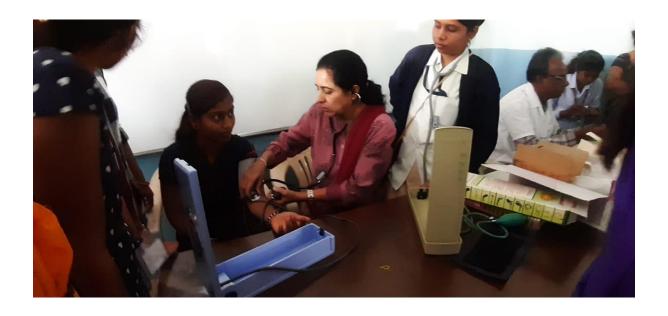

#### Activities of the committee:

The Health Committee organized 'The Health Check-up Camp' for academic year 2017-18 in the presence of Dr. Mangesh Vinayakrao Hadake, Shevgaon and Dr. Suvarna Bhapkar, Pathardi. They examined the health of 140 boys and 175 girl students. They cleared the doubts of the students. The students who had any problem were guided for further treatment. The students were made aware of the various health problems, precautions and measures to prevent them.

This programme was organized under the guidance of Principal Dr. R. J. Temkar, Dr. M. S. Tamboli and Prof. R. T. Gholap, Prof. Mohini Kute, Prof. Devidas Gaikwad, Dr. Vilas Bansode, Prof. Macchindra Kate, Prof. Smita