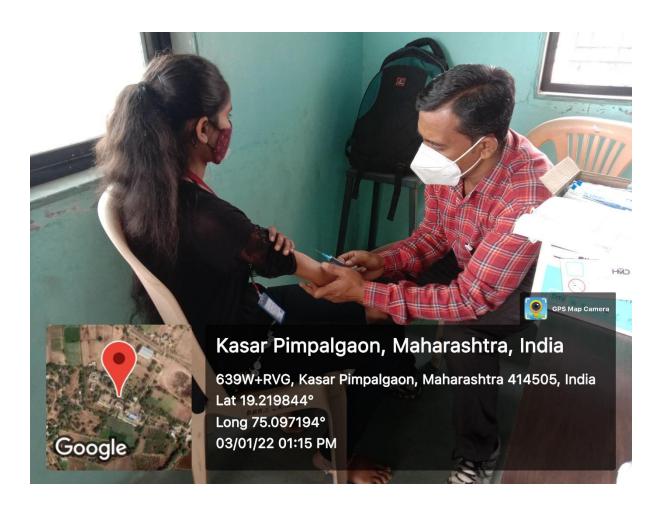

#### Activities of the committee:

The Health Committee organized 'The Health Check-up Camp' for academic year 2017-18 in the presence of Dr. Mangesh Vinayakrao Hadake, Shevgaon and Dr. Suvarna Bhapkar, Pathardi. They examined the health of 140 boys and 175 girl students. They cleared the doubts of the students. The students who had any problem were guided for further treatment. The students were made aware of the various health problems, precautions and measures to prevent them.

This programme was organized under the guidance of Principal Dr. R. J. Temkar, Dr. M. S. Tamboli and Prof. R. T. Gholap, Prof. Mohini Kute, Prof. Devidas Gaikwad, Dr. Vilas Bansode, Prof. Macchindra Kate, Prof. Smita