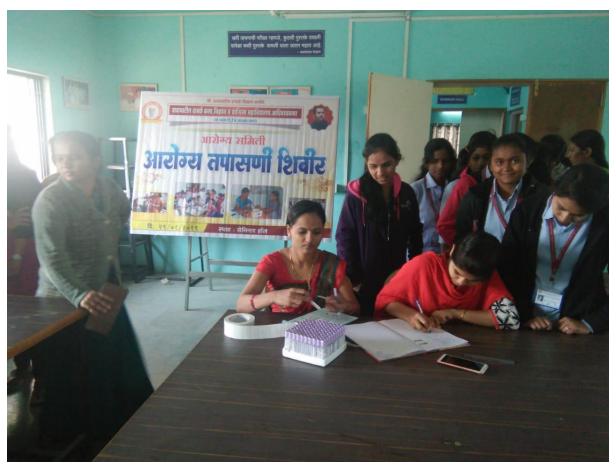

#### Activities of the committee:

The Health Committee organized 'The Health Check-up Camp' for academic year 2017-18 in the presence of Dr. Mangesh Vinayakrao Hadake, Shevgaon and Dr. Suvarna Bhapkar, Pathardi. They examined the health of 140 boys and 175 girl students. They cleared the doubts of the students. The students who had any problem were guided for further treatment. The students were made aware of the various health problems, precautions and measures to prevent them.

This programme was organized under the guidance of Principal Dr. R. J. Temkar, Dr. M. S. Tamboli and Prof. R. T. Gholap, Prof. Mohini Kute, Prof. Devidas Gaikwad, Dr. Vilas Bansode, Prof. Macchindra Kate, Prof. Smita

Prepared by IQAC, Dadapatil Rajale Arts & Science College, Adinathnagar, Tal. Pathardi, Dist. Ahmednagar

Walke, Dr. Sadhana Mhaske and

Prof. Anita Patole participated in the organization of this programme. \*Supporting Document: Photos, Dr. N. R. Kakade Chairperson of the committee Principal Prepared by IQAC, Dadapatil Rajale Arts & Science College, Adinathnagar, Tal. Pathardi, Dist. Ahmednagar