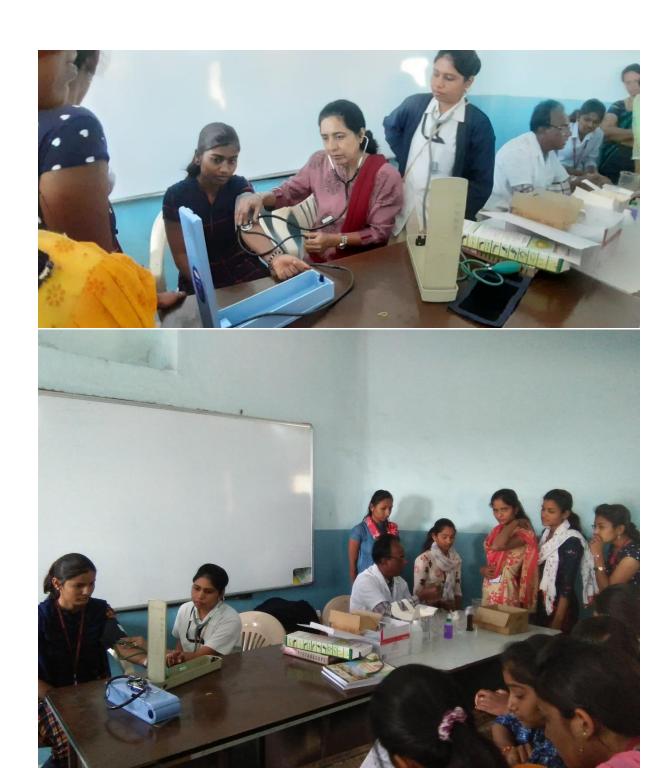

#### Activities of the committee:

The Health Committee organized 'The Health Check-up Camp' for academic year 2017-18 in the presence of Dr. Mangesh Vinayakrao Hadake, Shevgaon and Dr. Suvarna Bhapkar, Pathardi. They examined the health of 140 boys and 175 girl students. They cleared the doubts of the students. The students who had any problem were guided for further treatment. The students were made aware of the various health problems, precautions and measures to prevent them.

This programme was organized under the guidance of Principal Dr. R. J. Temkar, Dr. M. S. Tamboli and Prof. R. T. Gholap, Prof. Mohini Kute, Prof. Devidas Gaikwad, Dr. Vilas Bansode, Prof. Macchindra Kate, Prof. Smita