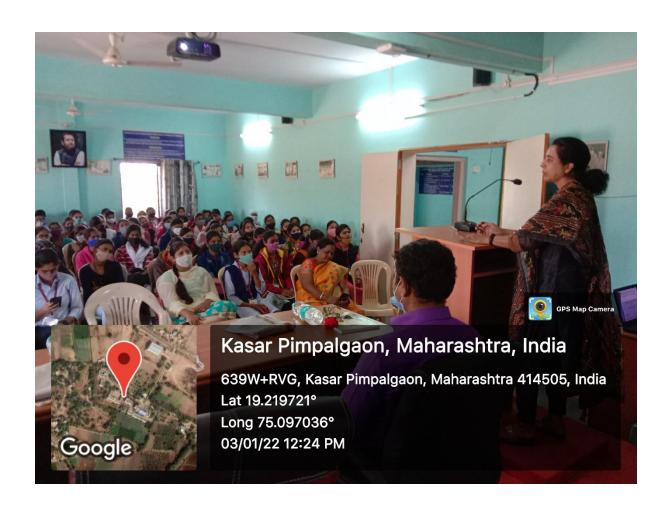

#### Activities of the committee:

The Health Committee organized 'The Health Check-up Camp' for academic year 2017-18 in the presence of Dr. Mangesh Vinayakrao Hadake, Shevgaon and Dr. Suvarna Bhapkar, Pathardi. They examined the health of 140 boys and 175 girl students. They cleared the doubts of the students. The students who had any problem were guided for further treatment. The students were made aware of the various health problems, precautions and measures to prevent them.

This programme was organized under the guidance of Principal Dr. R. J. Temkar, Dr. M. S. Tamboli and Prof. R. T. Gholap, Prof. Mohini Kute, Prof. Devidas Gaikwad, Dr. Vilas Bansode, Prof. Macchindra Kate, Prof. Smita