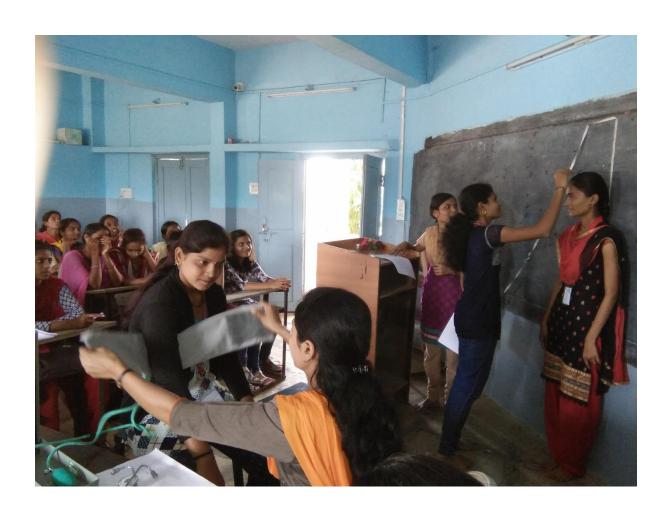

#### Activities of the committee:

The Health Committee organized 'The Health Check-up Camp' for academic year 2017-18 in the presence of Dr. Mangesh Vinayakrao Hadake, Shevgaon and Dr. Suvarna Bhapkar, Pathardi. They examined the health of 140 boys and 175 girl students. They cleared the doubts of the students. The students who had any problem were guided for further treatment. The students were made aware of the various health problems, precautions and measures to prevent them.

This programme was organized under the guidance of Principal Dr. R. J. Temkar, Dr. M. S. Tamboli and Prof. R. T. Gholap, Prof. Mohini Kute, Prof. Devidas Gaikwad, Dr. Vilas Bansode, Prof. Macchindra Kate, Prof. Smita

Prepared by IQAC, Dadapatil Rajale Arts & Science College, Adinathnagar, Tal. Pathardi, Dist. Ahmednagar

Walke, Dr. Sadhana Mhaske and

Prof. Anita Patole participated in the organization of this programme. \*Supporting Document: Photos, Dr. N. R. Kakade Chairperson of the committee Principal Prepared by IQAC, Dadapatil Rajale Arts & Science College, Adinathnagar, Tal. Pathardi, Dist. Ahmednagar