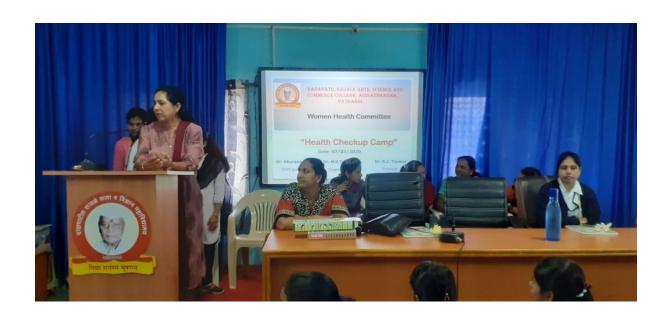

#### Activities of the committee:

The Health Committee organized 'The Health Check-up Camp' for academic year 2017-18 in the presence of Dr. Mangesh Vinayakrao Hadake, Shevgaon and Dr. Suvarna Bhapkar, Pathardi. They examined the health of 140 boys and 175 girl students. They cleared the doubts of the students. The students who had any problem were guided for further treatment. The students were made aware of the various health problems, precautions and measures to prevent them.

This programme was organized under the guidance of Principal Dr. R. J. Temkar, Dr. M. S. Tamboli and Prof. R. T. Gholap, Prof. Mohini Kute, Prof. Devidas Gaikwad, Dr. Vilas Bansode, Prof. Macchindra Kate, Prof. Smita