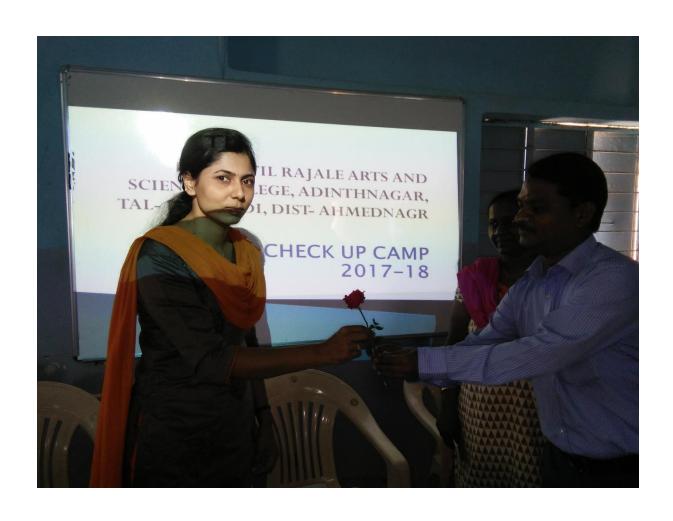

#### Activities of the committee:

The Health Committee organized 'The Health Check-up Camp' for academic year 2017-18 in the presence of Dr. Mangesh Vinayakrao Hadake, Shevgaon and Dr. Suvarna Bhapkar, Pathardi. They examined the health of 140 boys and 175 girl students. They cleared the doubts of the students. The students who had any problem were guided for further treatment. The students were made aware of the various health problems, precautions and measures to prevent them.

This programme was organized under the guidance of Principal Dr. R. J. Temkar, Dr. M. S. Tamboli and Prof. R. T. Gholap, Prof. Mohini Kute, Prof. Devidas Gaikwad, Dr. Vilas Bansode, Prof. Macchindra Kate, Prof. Smita