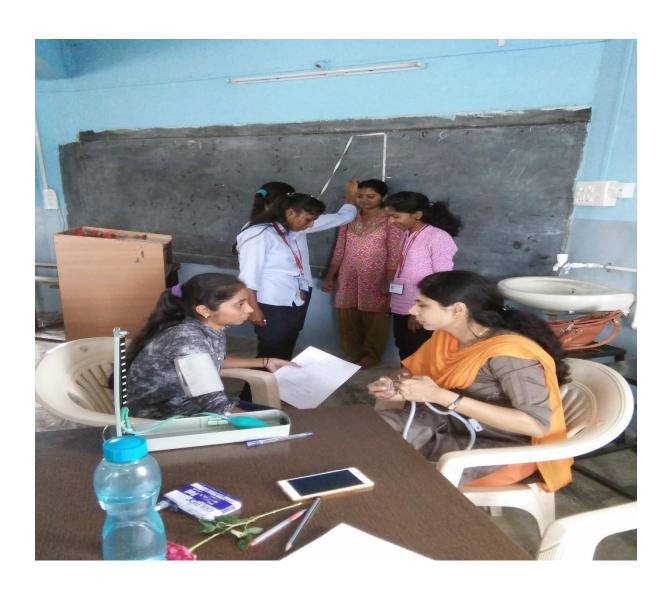

#### Activities of the committee:

The Health Committee organized 'The Health Check-up Camp' for academic year 2017-18 in the presence of Dr. Mangesh Vinayakrao Hadake, Shevgaon and Dr. Suvarna Bhapkar, Pathardi. They examined the health of 140 boys and 175 girl students. They cleared the doubts of the students. The students who had any problem were guided for further treatment. The students were made aware of the various health problems, precautions and measures to prevent them.

This programme was organized under the guidance of Principal Dr. R. J. Temkar, Dr. M. S. Tamboli and Prof. R. T. Gholap, Prof. Mohini Kute, Prof. Devidas Gaikwad, Dr. Vilas Bansode, Prof. Macchindra Kate, Prof. Smita