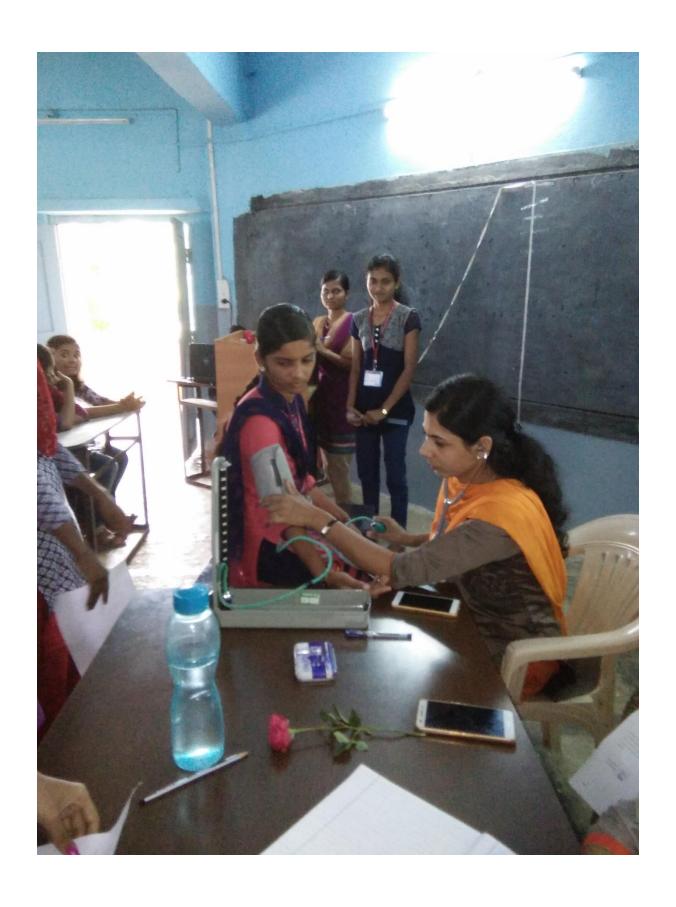

#### Activities of the committee:

The Health Committee organized 'The Health Check-up Camp' for academic year 2017-18 in the presence of Dr. Mangesh Vinayakrao Hadake, Shevgaon and Dr. Suvarna Bhapkar, Pathardi. They examined the health of 140 boys and 175 girl students. They cleared the doubts of the students. The students who had any problem were guided for further treatment. The students were made aware of the various health problems, precautions and measures to prevent them.

This programme was organized under the guidance of Principal Dr. R. J. Temkar, Dr. M. S. Tamboli and Prof. R. T. Gholap, Prof. Mohini Kute, Prof. Devidas Gaikwad, Dr. Vilas Bansode, Prof. Macchindra Kate, Prof. Smita