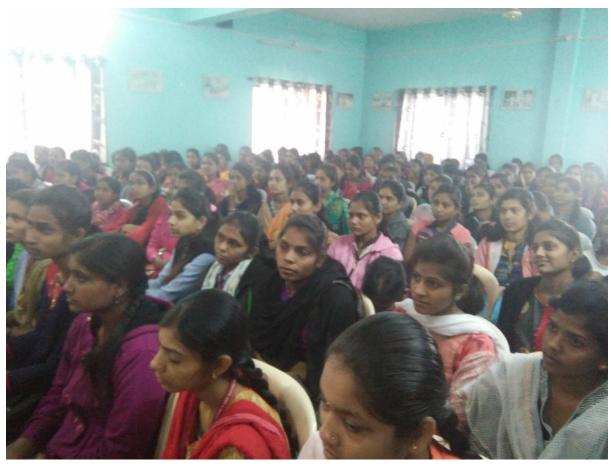

#### Activities of the committee:

The Health Committee organized 'The Health Check-up Camp' for academic year 2017-18 in the presence of Dr. Mangesh Vinayakrao Hadake, Shevgaon and Dr. Suvarna Bhapkar, Pathardi. They examined the health of 140 boys and 175 girl students. They cleared the doubts of the students. The students who had any problem were guided for further treatment. The students were made aware of the various health problems, precautions and measures to prevent them.

This programme was organized under the guidance of Principal Dr. R. J. Temkar, Dr. M. S. Tamboli and Prof. R. T. Gholap, Prof. Mohini Kute, Prof. Devidas Gaikwad, Dr. Vilas Bansode, Prof. Macchindra Kate, Prof. Smita

Prepared by IQAC, Dadapatil Rajale Arts & Science College, Adinathnagar, Tal. Pathardi, Dist. Ahmednagar

Walke, Dr. Sadhana Mhaske and

Prof. Anita Patole participated in the organization of this programme. \*Supporting Document: Photos, Dr. N. R. Kakade Chairperson of the committee Principal Prepared by IQAC, Dadapatil Rajale Arts & Science College, Adinathnagar, Tal. Pathardi, Dist. Ahmednagar