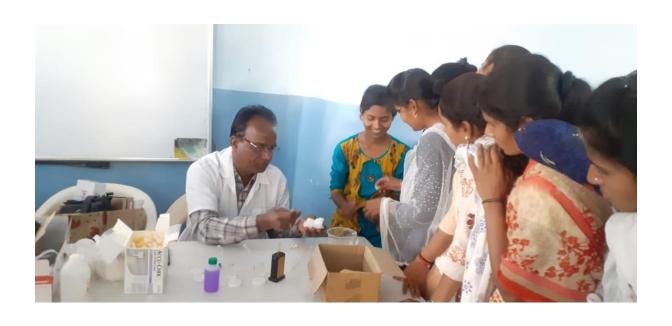

#### Activities of the committee:

The Health Committee organized 'The Health Check-up Camp' for academic year 2017-18 in the presence of Dr. Mangesh Vinayakrao Hadake, Shevgaon and Dr. Suvarna Bhapkar, Pathardi. They examined the health of 140 boys and 175 girl students. They cleared the doubts of the students. The students who had any problem were guided for further treatment. The students were made aware of the various health problems, precautions and measures to prevent them.

This programme was organized under the guidance of Principal Dr. R. J. Temkar, Dr. M. S. Tamboli and Prof. R. T. Gholap, Prof. Mohini Kute, Prof. Devidas Gaikwad, Dr. Vilas Bansode, Prof. Macchindra Kate, Prof. Smita