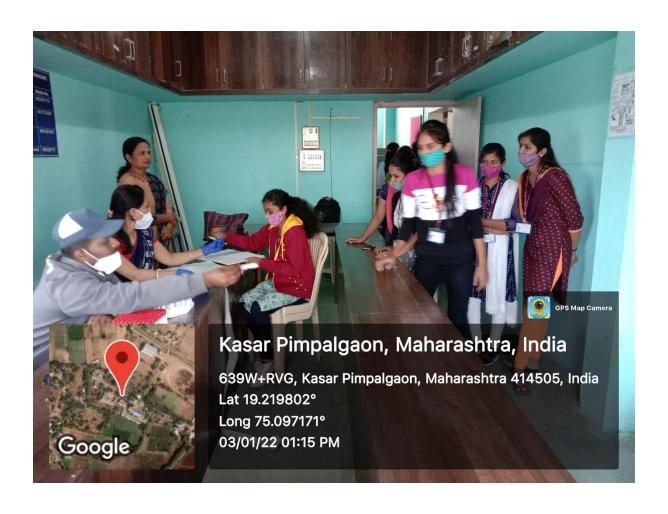

#### Activities of the committee:

The Health Committee organized 'The Health Check-up Camp' for academic year 2017-18 in the presence of Dr. Mangesh Vinayakrao Hadake, Shevgaon and Dr. Suvarna Bhapkar, Pathardi. They examined the health of 140 boys and 175 girl students. They cleared the doubts of the students. The students who had any problem were guided for further treatment. The students were made aware of the various health problems, precautions and measures to prevent them.

This programme was organized under the guidance of Principal Dr. R. J. Temkar, Dr. M. S. Tamboli and Prof. R. T. Gholap, Prof. Mohini Kute, Prof. Devidas Gaikwad, Dr. Vilas Bansode, Prof. Macchindra Kate, Prof. Smita