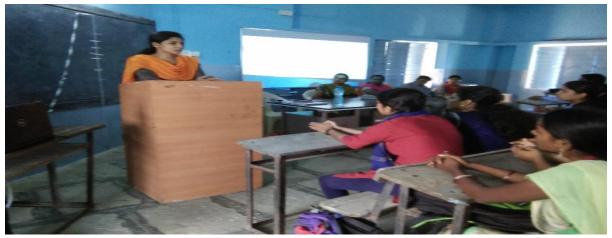

#### Activities of the committee:

The Health Committee organized 'The Health Check-up Camp' for academic year 2017-18 in the presence of Dr. Mangesh Vinayakrao Hadake, Shevgaon and Dr. Suvarna Bhapkar, Pathardi. They examined the health of 140 boys and 175 girl students. They cleared the doubts of the students. The students who had any problem were guided for further treatment. The students were made aware of the various health problems, precautions and measures to prevent them.

This programme was organized under the guidance of Principal Dr. R. J. Temkar, Dr. M. S. Tamboli and Prof. R. T. Gholap, Prof. Mohini Kute, Prof. Devidas Gaikwad, Dr. Vilas Bansode, Prof. Macchindra Kate, Prof. Smita