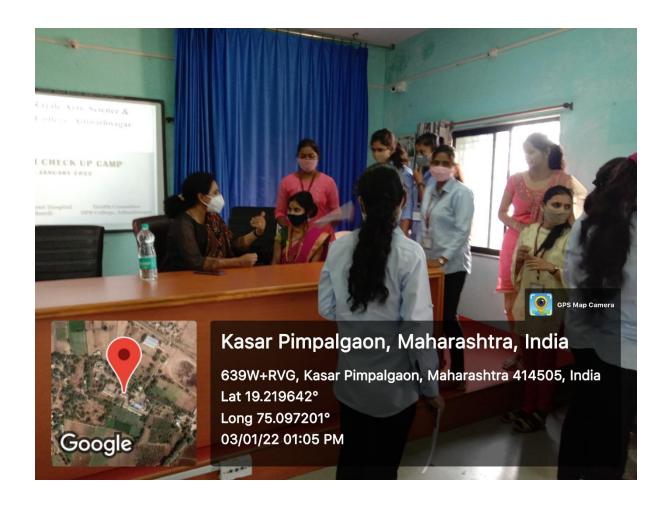

#### Activities of the committee:

The Health Committee organized 'The Health Check-up Camp' for academic year 2017-18 in the presence of Dr. Mangesh Vinayakrao Hadake, Shevgaon and Dr. Suvarna Bhapkar, Pathardi. They examined the health of 140 boys and 175 girl students. They cleared the doubts of the students. The students who had any problem were guided for further treatment. The students were made aware of the various health problems, precautions and measures to prevent them.

This programme was organized under the guidance of Principal Dr. R. J. Temkar, Dr. M. S. Tamboli and Prof. R. T. Gholap, Prof. Mohini Kute, Prof. Devidas Gaikwad, Dr. Vilas Bansode, Prof. Macchindra Kate, Prof. Smita