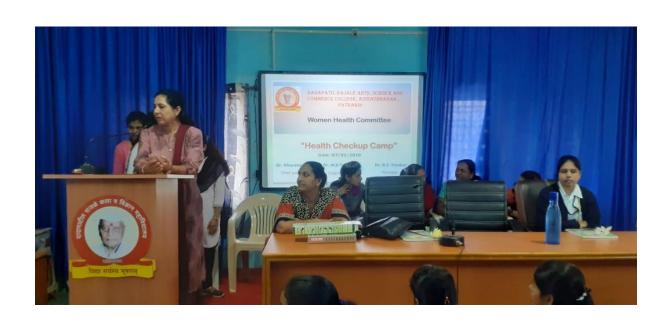

#### Activities of the committee:

The Health Committee organized 'The Health Check-up Camp' for academic year 2017-18 in the presence of Dr. Mangesh Vinayakrao Hadake, Shevgaon and Dr. Suvarna Bhapkar, Pathardi. They examined the health of 140 boys and 175 girl students. They cleared the doubts of the students. The students who had any problem were guided for further treatment. The students were made aware of the various health problems, precautions and measures to prevent them.