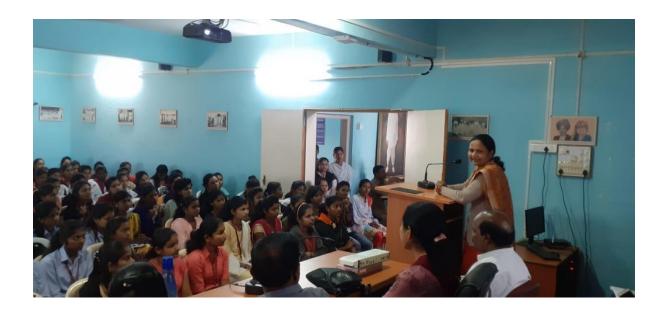

#### Activities of the committee:

The Health Committee organized 'The Health Check-up Camp' for academic year 2017-18 in the presence of Dr. Mangesh Vinayakrao Hadake, Shevgaon and Dr. Suvarna Bhapkar, Pathardi. They examined the health of 140 boys and 175 girl students. They cleared the doubts of the students. The students who had any problem were guided for further treatment. The students were made aware of the various health problems, precautions and measures to prevent them.

This programme was organized under the guidance of Principal Dr. R. J. Temkar, Dr. M. S. Tamboli and Prof. R. T. Gholap, Prof. Mohini Kute, Prof. Devidas Gaikwad, Dr. Vilas Bansode, Prof. Macchindra Kate, Prof. Smita