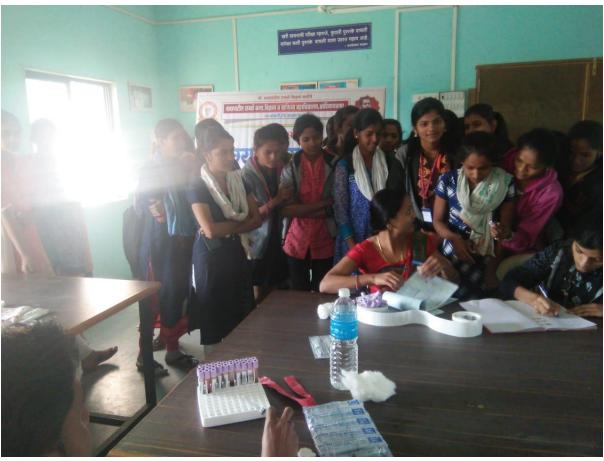

#### Activities of the committee:

The Health Committee organized 'The Health Check-up Camp' for academic year 2017-18 in the presence of Dr. Mangesh Vinayakrao Hadake, Shevgaon and Dr. Suvarna Bhapkar, Pathardi. They examined the health of 140 boys and 175 girl students. They cleared the doubts of the students. The students who had any problem were guided for further treatment. The students were made aware of the various health problems, precautions and measures to prevent them.

This programme was organized under the guidance of Principal Dr. R. J. Temkar, Dr. M. S. Tamboli and Prof. R. T. Gholap, Prof. Mohini Kute, Prof. Devidas Gaikwad, Dr. Vilas Bansode, Prof. Macchindra Kate, Prof. Smita