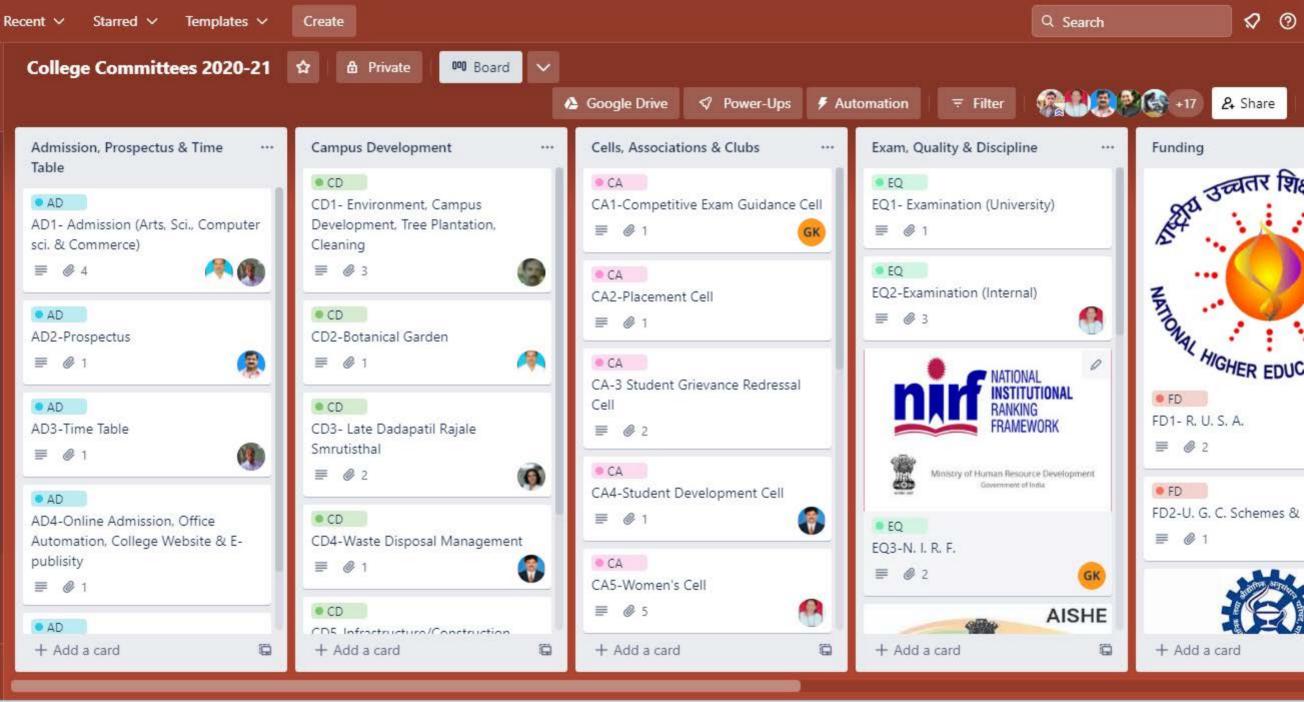

Trellois a visual-based project management tool that applies Japanese productivity methodology KANBAN. It is a way of organizing information and tasks. Whether you are at work, at home, or anywhere in between, all the stakeholders can collaborate and organize their tasks and activities. The IQAC of DadapatilRajale Arts and Science College has been using this web-based platform since the academic year 2015-16. Presently there are three major boards. The first one is i)Internal Quality Assurance System (hereafter IQAS) and the second is ii) College Committees 2017-18 and iii) College Committees 2018-19. The board "IQAS" has seven lists namely IQAC Discussion and Decision, Decision Implementation Plan I and Plan II, Information Board, AQAR, Research and Publication and Unaided Courses. Each list contains various cards with their owners, members, descriptions, checklists, due date and attachments etc. The board is purely dedicated to the data needed for third cycle of the NAAC. The second and third board entitled as College Committees 2017-18 and College Committees 2018-19 respectively consists of various academic committees divided into seven lists and grouped according to activities. These committees are constituted to organize academic, co-curricular and extra-curricular activities during the Academic Year 2017-2018 and 2018-19. The IQAC administers the day to day functioning of these committees through the board. The IQAC coordinator overviews the Trello Boards from time to time and updates the individual cards with

a status report in the comments or description sections. He gives a timeline to the card owner for updating the progress of the initiative. The IQAC assigns responsibility to a particular person. Thus, the IQAC monitors proper implementation of the institutional plans and analyzes overall academic and administrative performances of various academic committees of the college.

In addition, stakeholders have been invited through emails to join these boards. Stakeholders can work on these boards through log in either on their PCs, Laptops or simply installing android app on their smart phone. Every action on board is intimated to board members by phone message alerts and email. Comments can be addressed to particular board member beginning with @ character, filters to card on some queries possible. Overdue activities automatically red marked. Unattended cards get dimmer.